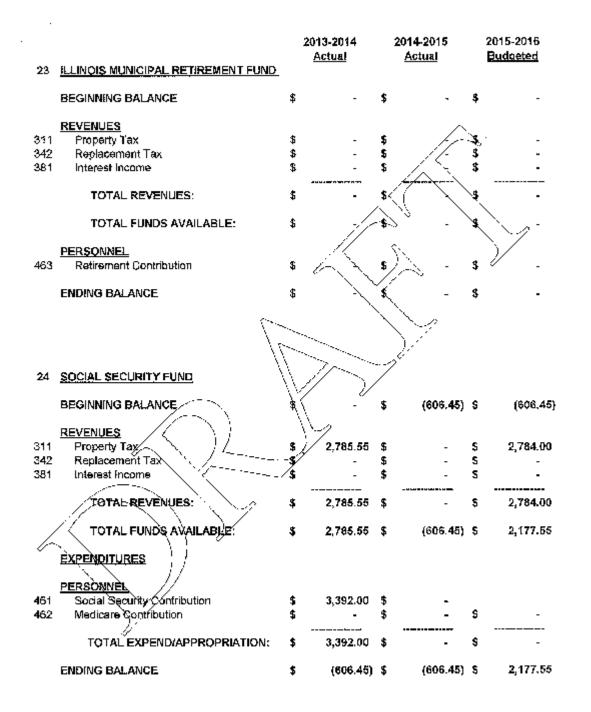

| 32-1         |                                         |                            | ,                              | •  |                              |  |

.

\_---

.



SECTION 3: That the amount appropriated for road purposes for the fiscal year beginning

364,900/00

364,900.00

2

\$

s

è,

\$

\_April 1 , 2015\_ and ending \_March 30, 2018\_\_\_\_ by fund shall be as

- follows:
  - 6 General Road Fund
- 21 Audit Fund
- 22 Insurance Fund
- 23 Illinois Municipal Retirement Fund
- 24 Social Security Fund
- 25 Permanent Road Fund
- 26 Construction or Repair of Bridges at Joint Expense of County Fund
- 27 Equipment & Building Fund

TOTAL APPROPRIATIONS:

SECTION 4: That if any section, subdivision, or sentence of this ordinance shall for any reason be held invalid or to be unconstitutional, such decision shall not affect the validity of the remaining portion of this ardinance.

SECTION 5: That each appropriately fund total shall be divided among the se