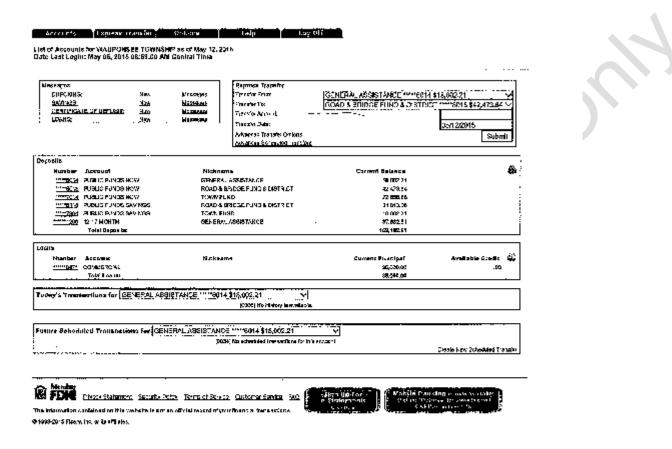

| I           |                  | . VVI        | nsnip        | Ţ        | own          | Fu             | nd           |                |                |
|-------------|------------------|--------------|--------------|----------|--------------|----------------|--------------|----------------|----------------|
| I.          | 12-              | Mi           | ay-15        |          |              | I              |              | ı              |                |
|             | Monthly          | :            |              |          |              |                |              |                |                |
|             | Salary           | İ            | FICA         | M        | edicare      |                | State        | 50             | stal/Month     |
| <u> </u>    | 200.00           |              |              |          |              | <b>.</b>       |              | ;<br>          | ~ ~ ~          |
| 4           | 100.00<br>100.00 | \$<br>  \$   | 6.20<br>6.20 | \$       | 1.45<br>1.45 | \$<br>\$       | 3.75<br>3.75 | \$             | 88.6D<br>88.6D |
| . 2-        | 100.00           | 1            | 6.20         | \$       | 1.45         | <u>₹</u>       | 3.75         | _₹<br>\$       | 88.60          |
| .\$         | 200.00           | 5            | 6.20         | 5        | 1.45         | 1              | 3.75         | ŝ              | 88.60          |
| \$          | 433.50           | 1            | Z6.88        |          | 6.29         |                | 15.26        | ŝ              | 384.05         |
|             | 916.67           | \$           | 56.83        |          | 13.29        | - <u>+</u><br> | 34.38        | 4              | 812.17         |
| \$          | 2,438.44         | \$           | 151.18       | 5        | 35.36        | \$             | 91.44        | \$             | 2,160.46       |
|             | 4,188.61         |              |              |          |              | Tota           | 1            | . 4            | 3,711.11       |
|             | .,               |              |              |          |              |                |              | . <del>.</del> |                |
| For         |                  | -            |              |          |              |                |              | T              | own Fund       |
|             |                  |              |              |          |              |                |              |                |                |
| Ële         | ctric service    | 9355         | 9639007      |          |              |                |              | 5              | 99.44          |
|             | vice 19-66-1     |              |              |          |              |                |              | Ś              | 60.25          |
| <u>^</u> ni | nual Town M      | tg. N        | Intice       |          |              |                |              | \$             | 91.60          |
|             | es for 2015-     |              |              |          |              |                |              | \$             | 30.00          |
| Ins         | arance for R     | <u>88(</u> ] | 7271)/Tov    | vn(20    | 928)for 2(   | 015            | 16           | \$.            | 10,099.00      |
|             | m∞e 4/20, 4      |              |              | <b>.</b> |              |                |              | \$             | 100.00         |
| Fec         | larai 941's o    | n-lin        | e            |          |              |                |              | \$             | 1,307.55       |
|             |                  |              |              |          | FICA         |                | ,059.77      |                |                |
|             |                  |              |              |          | MED          | \$             | 247.78       |                |                |
| Sta         | ite tax on lin   | e (A         | ugașt)       |          |              |                |              | \$             | 320.48         |
|             |                  |              |              |          |              |                |              |                |                |
|             |                  |              |              |          |              | Tota           |              | \$ 1           | 12,106.52      |

General Assistance Fund

ş

\$

-

-

\$ 15,819.63

Total

Tota!